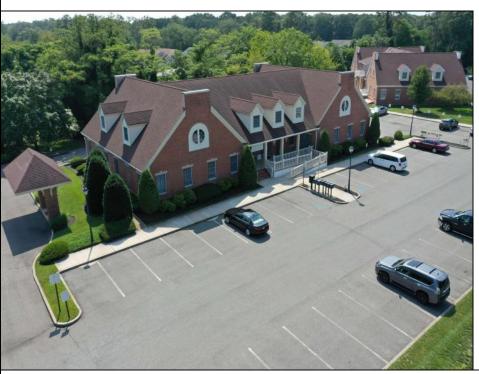

## COMMENTS

Available is an private executive corner office within a shared office suite on the second floor of an attractive professional office building with high visibility along Route 9 in Cape May Court House. The secured private office offers 2 rooms: one large office space as well as a second space for meeting space, file storage or staff. The \$810/mo rent includes all utilities, cleaning of common areas and has no fees for CAM or property taxes. If you\ve been looking for a second office closer to your vacation home, or have been thinking of moving your home office in to a professional setting where you can more easily meet clients/customers, then be sure to check this one out. It's easy to see and available for immediate occupancy.