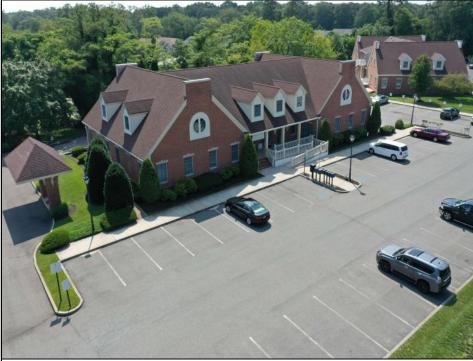

## COMMENTS

Available is an private executive corner office within a shared office suite on the second floor of an attractive professional office building with high visibility along Route 9 in Cape May Court House. The secured private office offers 2 rooms: one large office space as well as a second space for meeting space, file storage or staff. The \$810/mo rent includes all utilities, cleaning of common areas and has no fees for CAM or property taxes. If you've been looking for a second office closer to your vacation home, or have been thinking of moving your home office in to a professional setting where you can more easily meet clients/customers, then be sure to check this one out. It's easy to see and available for immediate occupancy.