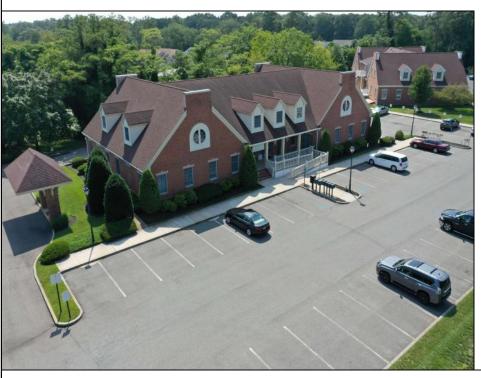

## **COMMENTS**

Available is an private executive corner office within a shared office suite on the second floor of an attractive professional office building with high visibility along Route 9 in Cape May Court House. The secured private office offers 2 rooms: one large office space as well as a second space for meeting space, file storage or staff. The \$810/mo rent includes all utilities, cleaning of common areas and has no fees for CAM or property taxes. If you\vee been looking for a second office closer to your vacation home, or have been thinking of moving your home office in to a professional setting where you can more easily meet clients/customers, then be sure to check this one out. It\'s easy to see and available for immediate occupancy.