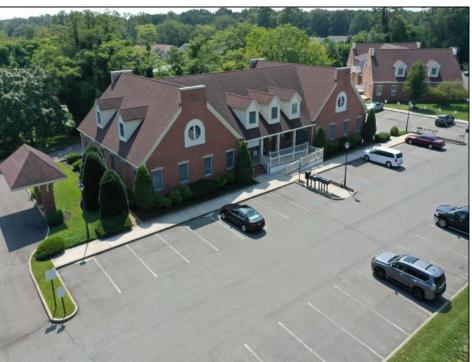

## **COMMENTS**

Available is an private executive corner office within a shared office suite on the second floor of an attractive professional office building with high visibility along Route 9 in Cape May Court House. The secured private office offers 2 rooms: one large office space as well as a second space for meeting space, file storage or staff. The \$810/mo rent includes all utilities, cleaning of common areas and has no fees for CAM or property taxes. If you\ve been looking for a second office closer to your vacation home, or have been thinking of moving your home office in to a professional setting where you can more easily meet clients/customers, then be sure to check this one out. It's easy to see and available for immediate occupancy.