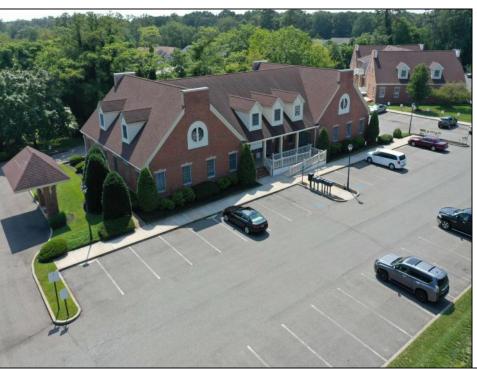

## **COMMENTS**

Available is an private executive corner office within a shared office suite on the second floor of an attractive professional office building with high visibility along Route 9 in Cape May Court House. The secured private office offers 2 rooms: one large office space as well as a second space for meeting space, file storage or staff. The \$810/mo rent includes all utilities, cleaning of common areas and has no fees for CAM or property taxes. If you\vee been looking for a second office closer to your vacation home, or have been thinking of moving your home office in to a professional setting where you can more easily meet clients/customers, then be sure to check this one out. It\'s easy to see and available for immediate occupancy.