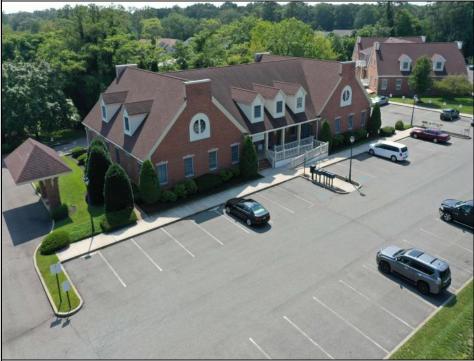

## COMMENTS

Available is an private executive corner office within a shared office suite on the second floor of an attractive professional office building with high visibility along Route 9 in Cape May Court House. The secured private office offers 2 rooms: one large office space as well as a second space for meeting space, file storage or staff. The \$810/mo rent includes all utilities, cleaning of common areas and has no fees for CAM or property taxes. If you\'ve been looking for a second office closer to your vacation home, or have been thinking of moving your home office in to a professional setting where you can more easily meet clients/customers, then be sure to check this one out. It\'s easy to see and available for immediate occupancy.