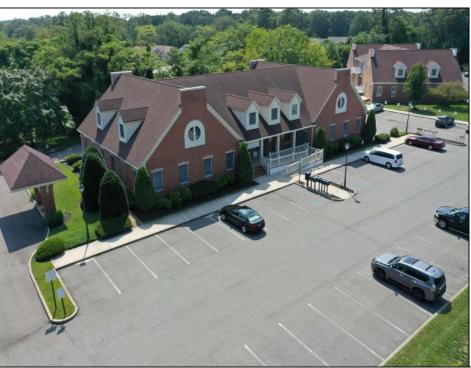

## **COMMENTS**

Available is an private executive corner office within a shared office suite on the second floor of an attractive professional office building with high visibility along Route 9 in Cape May Court House. The secured private office offers 2 rooms: one large office space as well as a second space for meeting space, file storage or staff. The \$810/mo rent includes all utilities, cleaning of common areas and has no fees for CAM or property taxes. If you\'ve been looking for a second office closer to your vacation home, or have been thinking of moving your home office in to a professional setting where you can more easily meet clients/customers, then be sure to check this one out. It\'s easy to see and available for immediate occupancy.

## **PROPERTY DETAILS**

| Exterior   | ParkingGarage | Heating     | Cooling      |     |
|------------|---------------|-------------|--------------|-----|
| Brick Face | Off Street    | Gas Propane | Central      | Air |
|            |               | Forced Air  | Conditioning |     |