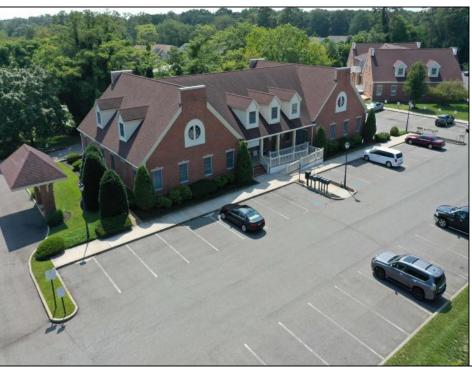

## **COMMENTS**

Available is an private executive corner office within a shared office suite on the second floor of an attractive professional office building with high visibility along Route 9 in Cape May Court House. The secured private office offers 2 rooms: one large office space as well as a second space for meeting space, file storage or staff. The \$810/mo rent includes all utilities, cleaning of common areas and has no fees for CAM or property taxes. If you've been looking for a second office closer to your vacation home, or have been thinking of moving your home office in to a professional setting where you can more easily meet clients/customers, then be sure to check this one out. It's easy to see and available for immediate occupancy.

## **PROPERTY DETAILS**

| Exterior   | ParkingGarage | Heating     | Cooling      |     |
|------------|---------------|-------------|--------------|-----|
| Brick Face | Off Street    | Gas Propane | Central      | Air |
|            |               | Forced Air  | Conditioning |     |