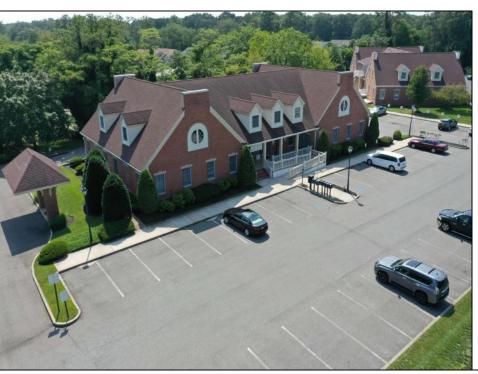

## **COMMENTS**

Available is an private executive corner office within a shared office suite on the second floor of an attractive professional office building with high visibility along Route 9 in Cape May Court House. The secured private office offers 2 rooms: one large office space as well as a second space for meeting space, file storage or staff. The \$810/mo rent includes all utilities, cleaning of common areas and has no fees for CAM or property taxes. If you\'ve been looking for a second office closer to your vacation home, or have been thinking of moving your home office in to a professional setting where you can more easily meet clients/customers, then be sure to check this one out. It\'s easy to see and available for immediate occupancy.

| PROPERTY DETAILS |         |    |
|------------------|---------|----|
| ade              | Heating | Cc |

Exterior ParkingGarag ooling Gas Propane Off Street Central **Brick Face** Air Forced Air Conditioning