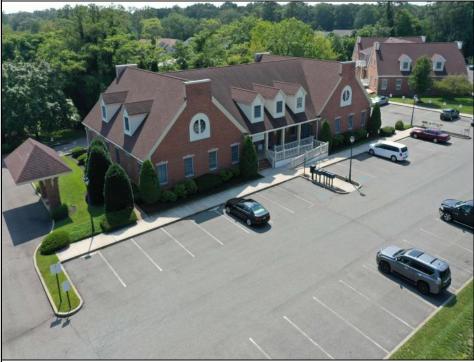

## COMMENTS

Available is an private executive corner office within a shared office suite on the second floor of an attractive professional office building with high visibility along Route 9 in Cape May Court House. The secured private office offers 2 rooms: one large office space as well as a second space for meeting space, file storage or staff. The \$810/mo rent includes all utilities, cleaning of common areas and has no fees for CAM or property taxes. If you\'ve been looking for a second office closer to your vacation home, or have been thinking of moving your home office in to a professional setting where you can more easily meet clients/customers, then be sure to check this one out. It\'s easy to see and available for immediate occupancy.