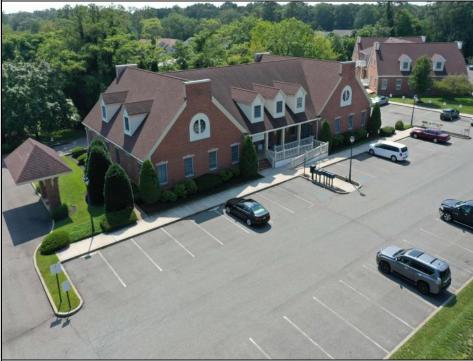

## COMMENTS

Available is an private executive corner office within a shared office suite on the second floor of an attractive professional office building with high visibility along Route 9 in Cape May Court House. The secured private office offers 2 rooms: one large office space as well as a second space for meeting space, file storage or staff. The \$810/mo rent includes all utilities, cleaning of common areas and has no fees for CAM or property taxes. If you\'ve been looking for a second office closer to your vacation home, or have been thinking of moving your home office in to a professional setting where you can more easily meet clients/customers, then be sure to check this one out. It\'s easy to see and available for immediate occupancy.