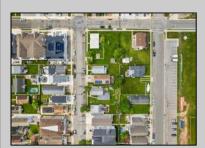

## **COMMENTS**

Discover the potential of 427 1/2 West Roberts Avenue, Wildwood, NJ, a prime development opportunity nestled in an awesome location. This property is ideally situated near top-rated local amenities, including Glenwood Avenue Elementary and Wildwood High School, ensuring excellent educational opportunities. Enjoy leisure and shopping just minutes away with attractions like Boardwalk Mall and North Wildwood Shopping Center, along with the fun-filled Splash Zone Waterpark and serene Holly Beach Park. This location offers a blend of convenience and potential, perfect for crafting a dream project in a vibrant community. Don't miss out on this exceptional investment chance in the heart of Wildwood.