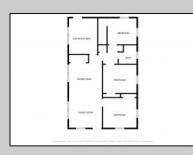

## COMMENTS

Eastside Duplex Spanning two spacious units, each with its own separate entrance, this duplex provides flexibility for various living arrangements. Whether you\'re seeking a multi-family setup with separate living spaces for each household or prefer the option to utilize the entire property as a single-family home, this layout can easily accommodate your needs. The 1st floor unit has 3 bedrooms, 1 bath, living room, dining area, and kitchen with a covered front porch and access to the back yard. The 2nd upstairs unit offers spacious living room, dining room, kitchen, 2 bedrooms, 1 full bath, and a bonus living area with half bath on 2nd floor. Leases in place for 2024 season. Being sold fully furnished. New roof 2021, all new windows 2023, new electric 2022, and updated upstairs bathroom and kitchen. Please contact for rental income.

|                                                      | PROF                                                | PERTY DETAILS                                             |                      |
|------------------------------------------------------|-----------------------------------------------------|-----------------------------------------------------------|----------------------|
| OutsideFeatures<br>Porch<br>Fenced Yard<br>Sidewalks | OtherRooms<br>Living Room<br>Dining Room<br>Kitchen | AlsoIncluded<br>Drapes<br>Curtains<br>Shades<br>Furniture | Heating<br>Baseboard |
| Cooling<br>Wall Air Conditioning                     | HotWater<br>Gas                                     | Water<br>City                                             | Sewer<br>City        |
|                                                      | Call: 609-39                                        | y Inc<br>Avenue, Ocean Ci                                 |                      |