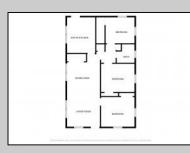

## COMMENTS

Eastside Duplex Spanning two spacious units, each with its own separate entrance, this duplex provides flexibility for various living arrangements. Whether you\'re seeking a multi-family setup with separate living spaces for each household or prefer the option to utilize the entire property as a single-family home, this layout can easily accommodate your needs. The 1st floor unit has 3 bedrooms, 1 bath, living room, dining area, and kitchen with a covered front porch and access to the back yard. The 2nd upstairs unit offers spacious living room, dining room, kitchen, 2 bedrooms, 1 full bath, and a bonus living area with half bath on 2nd floor. Leases in place for 2024 season. Being sold fully furnished. New roof 2021, all new windows 2023, new electric 2022, and updated upstairs bathroom and kitchen. Please contact for rental income.