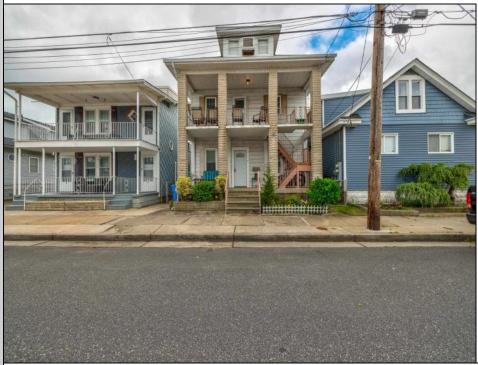

## COMMENTS

Eastside Duplex Spanning two spacious units, each with its own separate entrance, this duplex provides flexibility for various living arrangements. Whether you\'re seeking a multi-family setup with separate living spaces for each household or prefer the option to utilize the entire property as a single-family home, this layout can easily accommodate your needs. The 1st floor unit has 3 bedrooms, 1 bath, living room, dining area, and kitchen with a covered front porch and access to the back yard. The 2nd upstairs unit offers spacious living room, dining room, kitchen, 2 bedrooms, 1 full bath, and a bonus living area with half bath on 2nd floor. Leases in place for 2024 season. Being sold fully furnished. New roof 2021, all new windows 2023, new electric 2022, and updated upstairs bathroom and kitchen. Please contact for rental income.