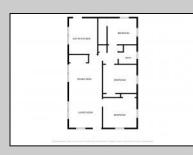

## COMMENTS

Eastside Duplex Spanning two spacious units, each with its own separate entrance, this duplex provides flexibility for various living arrangements. Whether you\'re seeking a multi-family setup with separate living spaces for each household or prefer the option to utilize the entire property as a single-family home, this layout can easily accommodate your needs. The 1st floor unit has 3 bedrooms, 1 bath, living room, dining area, and kitchen with a covered front porch and access to the back yard. The 2nd upstairs unit offers spacious living room, dining room, kitchen, 2 bedrooms, 1 full bath, and a bonus living area with half bath on 2nd floor. Leases in place for 2024 season. Being sold fully furnished. New roof 2021, all new windows 2023, new electric 2022, and updated upstairs bathroom and kitchen. Please contact for rental income.