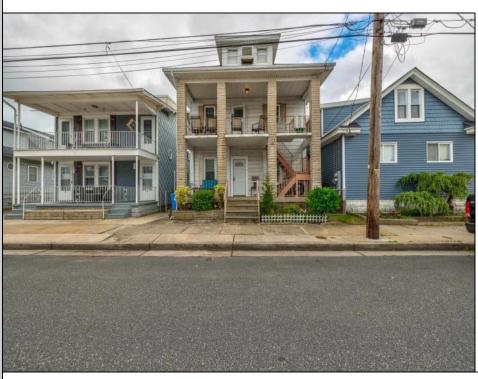

## COMMENTS

Eastside Duplex Spanning two spacious units, each with its own separate entrance, this duplex provides flexibility for various living arrangements. Whether you\'re seeking a multi-family setup with separate living spaces for each household or prefer the option to utilize the entire property as a single-family home, this layout can easily accommodate your needs. The 1st floor unit has 3 bedrooms, 1 bath, living room, dining area, and kitchen with a covered front porch and access to the back yard. The 2nd upstairs unit offers spacious living room, dining room, kitchen, 2 bedrooms, 1 full bath, and a bonus living area with half bath on 2nd floor. Leases in place for 2024 season. Being sold fully furnished. New roof 2021, all new windows 2023, new electric 2022, and updated upstairs bathroom and kitchen. Please contact for rental income.