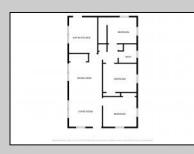

## COMMENTS

Eastside Duplex Spanning two spacious units, each with its own separate entrance, this duplex provides flexibility for various living arrangements. Whether you\'re seeking a multi-family setup with separate living spaces for each household or prefer the option to utilize the entire property as a single-family home, this layout can easily accommodate your needs. The 1st floor unit has 3 bedrooms, 1 bath, living room, dining area, and kitchen with a covered front porch and access to the back yard. The 2nd upstairs unit offers spacious living room, dining room, kitchen, 2 bedrooms, 1 full bath, and a bonus living area with half bath on 2nd floor. Leases in place for 2024 season. Being sold fully furnished. New roof 2021, all new windows 2023, new electric 2022, and updated upstairs bathroom and kitchen. Please contact for rental income.

|                                                      | PROF                                                | PERTY DETAILS                                             |                      |
|------------------------------------------------------|-----------------------------------------------------|-----------------------------------------------------------|----------------------|
| OutsideFeatures<br>Porch<br>Fenced Yard<br>Sidewalks | OtherRooms<br>Living Room<br>Dining Room<br>Kitchen | AlsoIncluded<br>Drapes<br>Curtains<br>Shades<br>Furniture | Heating<br>Baseboard |
| Cooling<br>Wall Air Conditioning                     | HotWater<br>Gas                                     | Water<br>City                                             | Sewer<br>City        |
|                                                      | Call: 609-39                                        | y Inc<br>Avenue, Ocean City                               |                      |