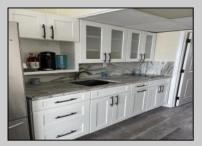

## **COMMENTS**

Beautiful one bedroom condo, one block away from the beach. This unit has a new kitchen with upgraded granite top and backsplash, white cabinets along with farm planked porcelain tile throughout. Corner unit with a view of the ocean with no obstructions. Bright unit! -----Summer Seasonal Complex