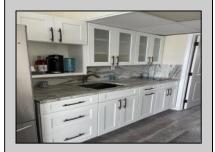

## **COMMENTS**

Beautiful one bedroom condo, one block away from the beach. This unit has a new kitchen with upgraded granite top and backsplash, white cabinets along with farm planked porcelain tile throughout. Corner unit with a view of the ocean with no obstructions. Bright unit! -----Summer Seasonal Complex