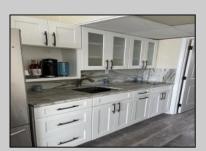

## **COMMENTS**

Beautiful one bedroom condo, one block away from the beach. This unit has a new kitchen with upgraded granite top and backsplash, white cabinets along with farm planked porcelain tile throughout. Corner unit with a view of the ocean with no obstructions. Bright unit! ----Summer