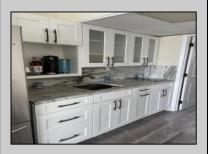

## **COMMENTS**

Beautiful one bedroom condo, one block away from the beach. This unit has a new kitchen with upgraded granite top and backsplash, white cabinets along with farm planked porcelain tile throughout. Corner unit with a view of the ocean with no obstructions. Bright unit! -----Summer Seasonal Complex