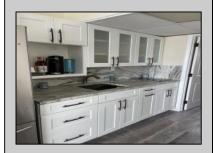

## **COMMENTS**

Beautiful one bedroom condo, one block away from the beach. This unit has a new kitchen with upgraded granite top and backsplash, white cabinets along with farm planked porcelain tile throughout. Corner unit with a view of the ocean with no obstructions. Bright unit! -----Summer Seasonal Complex