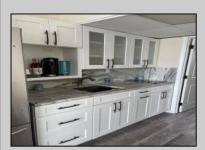

## **COMMENTS**

Beautiful one bedroom condo, one block away from the beach. This unit has a new kitchen with upgraded granite top and backsplash, white cabinets along with farm planked porcelain tile throughout. Corner unit with a view of the ocean with no obstructions. Bright unit! -----Summer Seasonal Complex