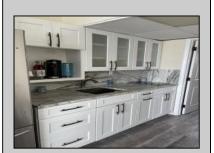

## **COMMENTS**

Beautiful one bedroom condo, one block away from the beach. This unit has a new kitchen with upgraded granite top and backsplash, white cabinets along with farm planked porcelain tile throughout. Corner unit with a view of the ocean with no obstructions. Bright unit! -----Summer Seasonal Complex