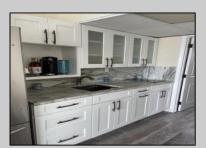

## **COMMENTS**

Beautiful one bedroom condo, one block away from the beach. This unit has a new kitchen with upgraded granite top and backsplash, white cabinets along with farm planked porcelain tile throughout. Corner unit with a view of the ocean with no obstructions. Bright unit! ----Summer Seasonal Complex