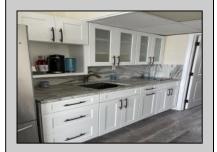

## **COMMENTS**

Beautiful one bedroom condo, one block away from the beach. This unit has a new kitchen with upgraded granite top and backsplash, white cabinets along with farm planked porcelain tile throughout. Corner unit with a view of the ocean with no obstructions. Bright unit! -----Summer Seasonal Complex