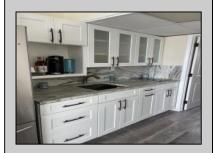

## **COMMENTS**

Beautiful one bedroom condo, one block away from the beach. This unit has a new kitchen with upgraded granite top and backsplash, white cabinets along with farm planked porcelain tile throughout. Corner unit with a view of the ocean with no obstructions. Bright unit! -----Summer Seasonal Complex