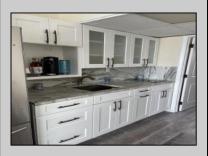

## **COMMENTS**

Beautiful one bedroom condo, one block away from the beach. This unit has a new kitchen with upgraded granite top and backsplash, white cabinets along with farm planked porcelain tile throughout. Corner unit with a view of the ocean with no obstructions. Bright unit! ----Summer Seasonal Complex