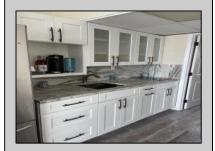

## **COMMENTS**

Beautiful one bedroom condo, one block away from the beach. This unit has a new kitchen with upgraded granite top and backsplash, white cabinets along with farm planked porcelain tile throughout. Corner unit with a view of the ocean with no obstructions. Bright unit! -----Summer Seasonal Complex