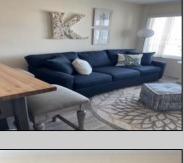

## **COMMENTS**

Beautiful one bedroom condo, one block away from the beach. This unit has a new kitchen with upgraded granite top and backsplash, white cabinets along with farm planked porcelain tile throughout. Corner unit with a view of the ocean with no obstructions. Bright unit! ----Summer Seasonal Complex