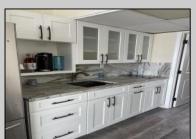

## **COMMENTS**

Beautiful one bedroom condo, one block away from the beach. This unit has a new kitchen with upgraded granite top and backsplash, white cabinets along with farm planked porcelain tile throughout. Corner unit with a view of the ocean with no obstructions. Bright unit! ----Summer Seasonal Complex