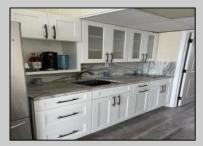

## **COMMENTS**

Beautiful one bedroom condo, one block away from the beach. This unit has a new kitchen with upgraded granite top and backsplash, white cabinets along with farm planked porcelain tile throughout. Corner unit with a view of the ocean with no obstructions. Bright unit! ----Summer Seasonal Complex