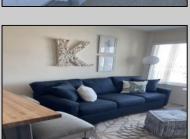

## **COMMENTS**

Beautiful one bedroom condo, one block away from the beach. This unit has a new kitchen with upgraded granite top and backsplash, white cabinets along with farm planked porcelain tile throughout. Corner unit with a view of the ocean with no obstructions. Bright unit! ----Summer Seasonal Complex