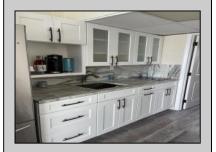

## **COMMENTS**

Beautiful one bedroom condo, one block away from the beach. This unit has a new kitchen with upgraded granite top and backsplash, white cabinets along with farm planked porcelain tile throughout. Corner unit with a view of the ocean with no obstructions. Bright unit! -----Summer Seasonal Complex