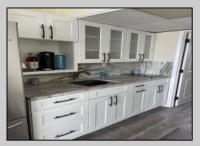

## **COMMENTS**

Beautiful one bedroom condo, one block away from the beach. This unit has a new kitchen with upgraded granite top and backsplash, white cabinets along with farm planked porcelain tile throughout. Corner unit with a view of the ocean with no obstructions. Bright unit! ----Summer Seasonal Complex