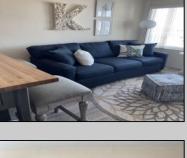

## **COMMENTS**

Beautiful one bedroom condo, one block away from the beach. This unit has a new kitchen with upgraded granite top and backsplash, white cabinets along with farm planked porcelain tile throughout. Corner unit with a view of the ocean with no obstructions. Bright unit! ----Summer Seasonal Complex