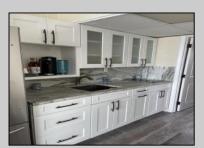

## **COMMENTS**

Beautiful one bedroom condo, one block away from the beach. This unit has a new kitchen with upgraded granite top and backsplash, white cabinets along with farm planked porcelain tile throughout. Corner unit with a view of the ocean with no obstructions. Bright unit! -----Summer Seasonal Complex