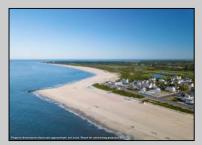

## COMMENTS

Unique opportunity to acquire a residential plot situated on Beach Avenue in C ape May. his interior lot offers picturesque beach and water views and is conveniently located near Cape Mayl's vibrant shopping district, restaurants, and various attractions. Taxes to be determined. One of the ownerl's is a NJ licensed real estate salesperson. A bit more information: lot size, 9100 sq ft., Building set back line 20 feet, lot width 65feet, Lot frontage 65 feet, Habitable floor area greater than 840 sq ft, Ground floor area greater than 840 sq ft, read yard, 20 ft, side yard-each 10 ft, building height40 feet, lot coverage 75%. Accessory out building: building height less than 18 ft, maximum length less than 300 ft, Maximum width 12.3 feet, setbacks rear yard 5feet, side yard 4 feet. Approximate building envelope 45 by 100 a home could be as large as 3375 sq ft. The property is in the HPC Zone. Please see attached deed notice that that has more information on requirements. Habitable areas generally do not include Attics, basements, porches, decks or other areas not designed for human habitation. This information deemed accurate but not guaranteed. Please see attached information for verification of the deed notice and Resolution.