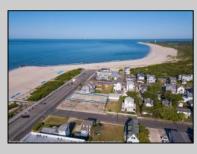

## COMMENTS

Unique opportunity to acquire a residential plot situated on Beach Avenue in C ape May. his interior lot offers picturesque beach and water views and is conveniently located near Cape Mayl's vibrant shopping district, restaurants, and various attractions. Taxes to be determined. One of the ownerl's is a NJ licensed real estate salesperson. A bit more information: lot size, 9100 sq ft., Building set back line 20 feet, lot width 65feet, Lot frontage 65 feet, Habitable floor area greater than 840 sq ft, Ground floor area greater than 840 sq ft, read yard, 20 ft, side yard-each 10 ft, building height40 feet, lot coverage 75%. Accessory out building: building height less than 18 ft, maximum length less than 300 ft, Maximum width 12.3 feet, setbacks rear yard 5feet, side yard 4 feet. Approximate building envelope 45 by 100 a home could be as large as 3375 sq ft. The property is in the HPC Zone. Please see attached deed notice that that has more information on requirements. Habitable areas generally do not include Attics, basements, porches, decks or other areas not designed for human habitation. This information deemed accurate but not guaranteed. Please see attached information for verification of the deed notice and Resolution.