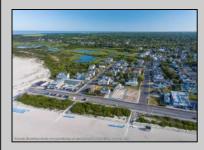

## COMMENTS

Unique opportunity to acquire a residential plot situated on Beach Avenue in C ape May. his interior lot offers picturesque beach and water views and is conveniently located near Cape Mayl's vibrant shopping district, restaurants, and various attractions. Taxes to be determined. One of the ownerl's is a NJ licensed real estate salesperson. A bit more information: lot size, 9100 sq ft., Building set back line 20 feet, lot width 65feet, Lot frontage 65 feet, Habitable floor area greater than 840 sq ft, Ground floor area greater than 840 sq ft, read yard, 20 ft, side yard-each 10 ft, building height40 feet, lot coverage 75%. Accessory out building: building height less than 18 ft, maximum length less than 300 ft, Maximum width 12.3 feet, setbacks rear yard 5feet, side yard 4 feet. Approximate building envelope 45 by 100 a home could be as large as 3375 sq ft. The property is in the HPC Zone. Please see attached deed notice that that has more information on requirements. Habitable areas generally do not include Attics, basements, porches, decks or other areas not designed for human habitation. This information deemed accurate but not guaranteed. Please see attached information for verification of the deed notice and Resolution.