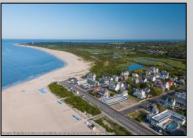

## COMMENTS

Unique opportunity to acquire a residential plot situated on Beach Avenue in C ape May. his interior lot offers picturesque beach and water views and is conveniently located near Cape Mayl's vibrant shopping district, restaurants, and various attractions. Taxes to be determined. One of the ownerl's is a NJ licensed real estate salesperson. A bit more information: lot size, 9100 sq ft., Building set back line 20 feet, lot width 65feet, Lot frontage 65 feet, Habitable floor area greater than 840 sq ft, Ground floor area greater than 840 sq ft, read yard, 20 ft, side yard-each 10 ft, building height40 feet, lot coverage 75%. Accessory out building: building height less than 18 ft, maximum length less than 300 ft, Maximum width 12.3 feet, setbacks rear yard 5feet, side yard 4 feet. Approximate building envelope 45 by 100 a home could be as large as 3375 sq ft. The property is in the HPC Zone. Please see attached deed notice that that has more information on requirements. Habitable areas generally do not include Attics, basements, porches, decks or other areas not designed for human habitation. This information deemed accurate but not guaranteed. Please see attached information for verification of the deed notice and Resolution.