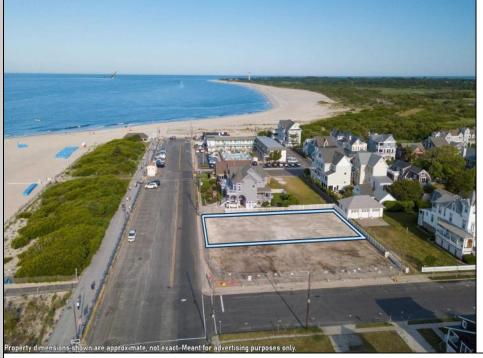

## COMMENTS

Unique opportunity to acquire a residential plot situated on Beach Avenue in C ape May. his interior lot offers picturesque beach and water views and is conveniently located near Cape Mayl's vibrant shopping district, restaurants, and various attractions. Taxes to be determined. One of the ownerl's is a NJ licensed real estate salesperson. A bit more information: lot size, 9100 sq ft., Building set back line 20 feet, lot width 65feet, Lot frontage 65 feet, Habitable floor area greater than 840 sq ft, Ground floor area greater than 840 sq ft, read yard, 20 ft, side yard-each 10 ft, building height40 feet, lot coverage 75%. Accessory out building: building height less than 18 ft, maximum length less than 300 ft, Maximum width 12.3 feet, setbacks rear yard 5feet, side yard 4 feet. Approximate building envelope 45 by 100 a home could be as large as 3375 sq ft. The property is in the HPC Zone. Please see attached deed notice that that has more information on requirements. Habitable areas generally do not include Attics, basements, porches, decks or other areas not designed for human habitation. This information deemed accurate but not guaranteed. Please see attached information for verification of the deed notice and Resolution.