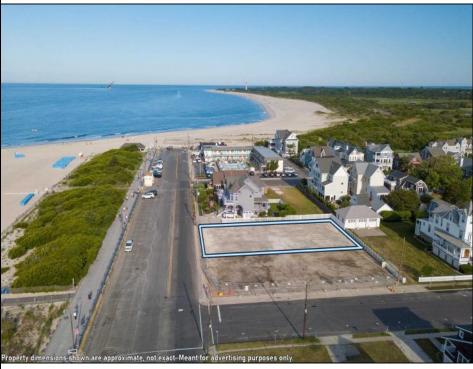

## **COMMENTS**

Unique opportunity to acquire a residential plot situated on Beach Avenue in C ape May. his interior lot offers picturesque beach and water views and is conveniently located near Cape May\'s vibrant shopping district, restaurants, and various attractions. Taxes to be determined. One of the owner\'s is a NJ licensed real estate salesperson. A bit more information: lot size, 9100 sq ft., Building set back line 20 feet, lot width 65feet, Lot frontage 65 feet, Habitable floor area greater than 840 sq ft, Ground floor area greater than 840 sq ft, read yard, 20 ft, side yard-each 10 ft, building height40 feet, lot coverage 75%. Accessory out building: building height less than 18 ft, maximum length less than 300 ft, Maximum width 12.3 feet, setbacks rear yard 5feet, side yard 4 feet. Approximate building envelope 45 by 100 a home could be as large as 3375 sq ft. The property is in the HPC Zone. Please see attached deed notice that that has more information on requirements. Habitable areas generally do not include Attics, basements, porches, decks or other areas not designed for human habitation. This information deemed accurate but not guaranteed. Please see attached information for verification of the deed notice and Resolution.