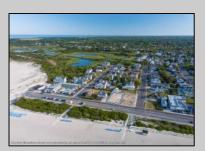

## **COMMENTS**

Unique opportunity to acquire a residential plot situated on Beach Avenue in C ape May. his interior lot offers picturesque beach and water views and is conveniently located near Cape May\'s vibrant shopping district, restaurants, and various attractions. Taxes to be determined. One of the owner\'s is a NJ licensed real estate salesperson. A bit more information: lot size, 9100 sq ft., Building set back line 20 feet, lot width 65feet, Lot frontage 65 feet, Habitable floor area greater than 840 sq ft, Ground floor area greater than 840 sq ft, read yard, 20 ft, side yard-each 10 ft, building height40 feet, lot coverage 75%. Accessory out building: building height less than 18 ft, maximum length less than 300 ft, Maximum width 12.3 feet, setbacks rear yard 5feet, side yard 4 feet. Approximate building envelope 45 by 100 a home could be as large as 3375 sq ft. The property is in the HPC Zone. Please see attached deed notice that that has more information on requirements. Habitable areas generally do not include Attics, basements, porches, decks or other areas not designed for human habitation. This information deemed accurate but not guaranteed. Please see attached information for verification of the deed notice and Resolution.