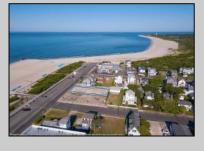

## **COMMENTS**

Unique opportunity to acquire a residential plot situated on Beach Avenue in C ape May. his interior lot offers picturesque beach and water views and is conveniently located near Cape May\'s vibrant shopping district, restaurants, and various attractions. Taxes to be determined. One of the owner\'s is a NJ licensed real estate salesperson. A bit more information: lot size, 9100 sq ft., Building set back line 20 feet, lot width 65feet, Lot frontage 65 feet, Habitable floor area greater than 840 sq ft, Ground floor area greater than 840 sq ft, read yard, 20 ft, side yard-each 10 ft, building height40 feet, lot coverage 75%. Accessory out building: building height less than 18 ft, maximum length less than 300 ft, Maximum width 12.3 feet, setbacks rear yard 5feet, side yard 4 feet. Approximate building envelope 45 by 100 a home could be as large as 3375 sq ft. The property is in the HPC Zone. Please see attached deed notice that that has more information on requirements. Habitable areas generally do not include Attics, basements, porches, decks or other areas not designed for human habitation. This information deemed accurate but not guaranteed. Please see attached information for verification of the deed notice and Resolution.