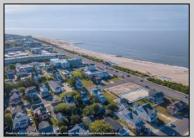

## **COMMENTS**

Unique opportunity to acquire a residential plot situated on Beach Avenue in C ape May. his interior lot offers picturesque beach and water views and is conveniently located near Cape May\'s vibrant shopping district, restaurants, and various attractions. Taxes to be determined. One of the owner\'s is a NJ licensed real estate salesperson. A bit more information: lot size, 9100 sq ft., Building set back line 20 feet, lot width 65feet, Lot frontage 65 feet, Habitable floor area greater than 840 sq ft, Ground floor area greater than 840 sq ft, read yard, 20 ft, side yard-each 10 ft, building height40 feet, lot coverage 75%. Accessory out building: building height less than 18 ft, maximum length less than 300 ft, Maximum width 12.3 feet, setbacks rear yard 5feet, side yard 4 feet. Approximate building envelope 45 by 100 a home could be as large as 3375 sq ft. The property is in the HPC Zone. Please see attached deed notice that that has more information on requirements. Habitable areas generally do not include Attics, basements, porches, decks or other areas not designed for human habitation. This information deemed accurate but not guaranteed. Please see attached information for verification of the deed notice and Resolution.