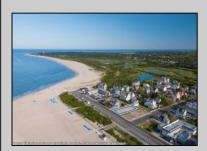

## **COMMENTS**

Unique opportunity to acquire a residential plot situated on Beach Avenue in C ape May. his interior lot offers picturesque beach and water views and is conveniently located near Cape May\'s vibrant shopping district, restaurants, and various attractions. Taxes to be determined. One of the owner\'s is a NJ licensed real estate salesperson. A bit more information: lot size, 9100 sq ft., Building set back line 20 feet, lot width 65feet, Lot frontage 65 feet, Habitable floor area greater than 840 sq ft, Ground floor area greater than 840 sq ft, read yard, 20 ft, side yard-each 10 ft, building height40 feet, lot coverage 75%. Accessory out building: building height less than 18 ft, maximum length less than 300 ft, Maximum width 12.3 feet, setbacks rear yard 5feet, side yard 4 feet. Approximate building envelope 45 by 100 a home could be as large as 3375 sq ft. The property is in the HPC Zone. Please see attached deed notice that that has more information on requirements. Habitable areas generally do not include Attics, basements, porches, decks or other areas not designed for human habitation. This information deemed accurate but not guaranteed. Please see attached information for verification of the deed notice and Resolution.