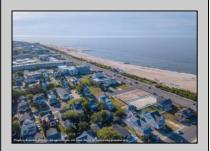

## **COMMENTS**

Unique opportunity to acquire a residential plot situated on Beach Avenue in C ape May. his interior lot offers picturesque beach and water views and is conveniently located near Cape May\'s vibrant shopping district, restaurants, and various attractions. Taxes to be determined. One of the owner\'s is a NJ licensed real estate salesperson. A bit more information: lot size, 9100 sq ft., Building set back line 20 feet, lot width 65feet, Lot frontage 65 feet, Habitable floor area greater than 840 sq ft, Ground floor area greater than 840 sq ft, read yard, 20 ft, side yard-each 10 ft, building height40 feet, lot coverage 75%. Accessory out building: building height less than 18 ft, maximum length less than 300 ft, Maximum width 12.3 feet, setbacks rear yard 5feet, side yard 4 feet. Approximate building envelope 45 by 100 a home could be as large as 3375 sq ft. The property is in the HPC Zone. Please see attached deed notice that that has more information on requirements. Habitable areas generally do not include Attics, basements, porches, decks or other areas not designed for human habitation. This information deemed accurate but not guaranteed. Please see attached information for verification of the deed notice and Resolution.