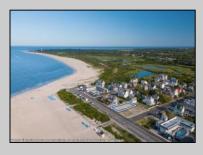

## **COMMENTS**

Unique opportunity to acquire a residential plot situated on Beach Avenue in C ape May. his interior lot offers picturesque beach and water views and is conveniently located near Cape May\'s vibrant shopping district, restaurants, and various attractions. Taxes to be determined. One of the owner\'s is a NJ licensed real estate salesperson. A bit more information: lot size, 9100 sq ft., Building set back line 20 feet, lot width 65feet, Lot frontage 65 feet, Habitable floor area greater than 840 sq ft, Ground floor area greater than 840 sq ft, read yard, 20 ft, side yard-each 10 ft, building height40 feet, lot coverage 75%. Accessory out building: building height less than 18 ft, maximum length less than 300 ft, Maximum width 12.3 feet, setbacks rear yard 5feet, side yard 4 feet. Approximate building envelope 45 by 100 a home could be as large as 3375 sq ft. The property is in the HPC Zone. Please see attached deed notice that that has more information on requirements. Habitable areas generally do not include Attics, basements, porches, decks or other areas not designed for human habitation. This information deemed accurate but not guaranteed. Please see attached information for verification of the deed notice and Resolution.