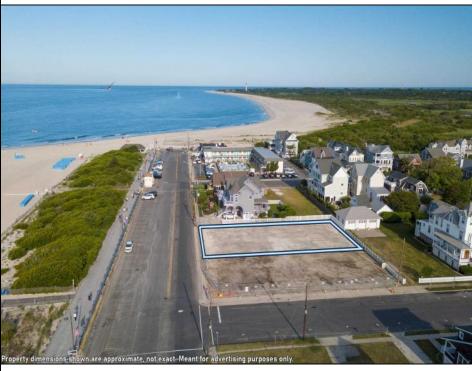

## **COMMENTS**

Unique opportunity to acquire a residential plot situated on Beach Avenue in C ape May. his interior lot offers picturesque beach and water views and is conveniently located near Cape May\'s vibrant shopping district, restaurants, and various attractions. Taxes to be determined. One of the owner\'s is a NJ licensed real estate salesperson. A bit more information: lot size, 9100 sq ft., Building set back line 20 feet, lot width 65feet, Lot frontage 65 feet, Habitable floor area greater than 840 sq ft, Ground floor area greater than 840 sq ft, read yard, 20 ft, side yard-each 10 ft, building height40 feet, lot coverage 75%. Accessory out building: building height less than 18 ft, maximum length less than 300 ft, Maximum width 12.3 feet, setbacks rear yard 5feet, side yard 4 feet. Approximate building envelope 45 by 100 a home could be as large as 3375 sq ft. The property is in the HPC Zone. Please see attached deed notice that that has more information on requirements. Habitable areas generally do not include Attics, basements, porches, decks or other areas not designed for human habitation. This information deemed accurate but not guaranteed. Please see attached information for verification of the deed notice and Resolution.