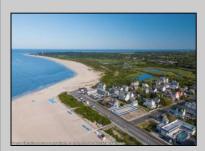

## **COMMENTS**

Unique opportunity to acquire a residential plot situated on Beach Avenue in C ape May. his interior lot offers picturesque beach and water views and is conveniently located near Cape May\'s vibrant shopping district, restaurants, and various attractions. Taxes to be determined. One of the owner\'s is a NJ licensed real estate salesperson. A bit more information: lot size, 9100 sq ft., Building set back line 20 feet, lot width 65feet, Lot frontage 65 feet, Habitable floor area greater than 840 sq ft, Ground floor area greater than 840 sq ft, read yard, 20 ft, side yard-each 10 ft, building height40 feet, lot coverage 75%. Accessory out building: building height less than 18 ft, maximum length less than 300 ft, Maximum width 12.3 feet, setbacks rear yard 5feet, side yard 4 feet. Approximate building envelope 45 by 100 a home could be as large as 3375 sq ft. The property is in the HPC Zone. Please see attached deed notice that that has more information on requirements. Habitable areas generally do not include Attics, basements, porches, decks or other areas not designed for human habitation. This information deemed accurate but not guaranteed. Please see attached information for verification of the deed notice and Resolution.