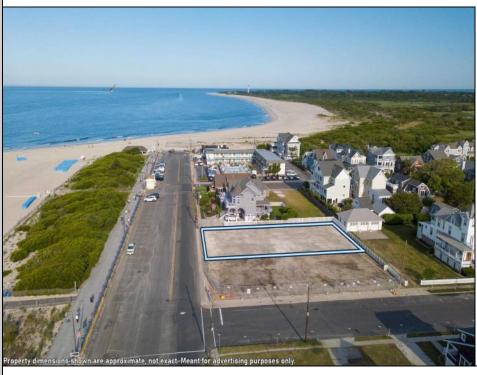

## **COMMENTS**

Unique opportunity to acquire a residential plot situated on Beach Avenue in C ape May. his interior lot offers picturesque beach and water views and is conveniently located near Cape May\'s vibrant shopping district, restaurants, and various attractions. Taxes to be determined. One of the owner\'s is a NJ licensed real estate salesperson. A bit more information: lot size, 9100 sq ft., Building set back line 20 feet, lot width 65feet, Lot frontage 65 feet, Habitable floor area greater than 840 sq ft, Ground floor area greater than 840 sq ft, read yard, 20 ft, side yard-each 10 ft, building height40 feet, lot coverage 75%. Accessory out building: building height less than 18 ft, maximum length less than 300 ft, Maximum width 12.3 feet, setbacks rear yard 5feet, side yard 4 feet. Approximate building envelope 45 by 100 a home could be as large as 3375 sq ft. The property is in the HPC Zone. Please see attached deed notice that that has more information on requirements. Habitable areas generally do not include Attics, basements, porches, decks or other areas not designed for human habitation. This information deemed accurate but not guaranteed. Please see attached information for verification of the deed notice and Resolution.