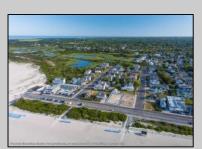

## **COMMENTS**

Unique opportunity to acquire a residential plot situated on Beach Avenue in C ape May. his interior lot offers picturesque beach and water views and is conveniently located near Cape May\'s vibrant shopping district, restaurants, and various attractions. Taxes to be determined. One of the owner\'s is a NJ licensed real estate salesperson. A bit more information: lot size, 9100 sq ft., Building set back line 20 feet, lot width 65feet, Lot frontage 65 feet, Habitable floor area greater than 840 sq ft, Ground floor area greater than 840 sq ft, read yard, 20 ft, side yard-each 10 ft, building height40 feet, lot coverage 75%. Accessory out building: building height less than 18 ft, maximum length less than 300 ft, Maximum width 12.3 feet, setbacks rear yard 5feet, side yard 4 feet. Approximate building envelope 45 by 100 a home could be as large as 3375 sq ft. The property is in the HPC Zone. Please see attached deed notice that that has more information on requirements. Habitable areas generally do not include Attics, basements, porches, decks or other areas not designed for human habitation. This information deemed accurate but not guaranteed. Please see attached information for verification of the deed notice and Resolution.