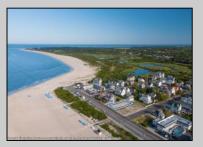

## COMMENTS

Unique opportunity to acquire a residential plot situated on Beach Avenue in C ape May. his interior lot offers picturesque beach and water views and is conveniently located near Cape May\'s vibrant shopping district, restaurants, and various attractions. Future driveway for new home to be on First Avenue. Taxes to be determined. One of the owner\'s is a NJ licensed real estate salesperson. A bit more information: lot size, 9100 sq ft., Building set back line 20 feet, lot width 65feet, Lot frontage 65 feet, Habitable floor area greater than 840 sq ft, Ground floor area greater than 840 sq ft, read yard, 20 ft, side yard-each 10 ft, building height40 feet, lot coverage 75%. Accessory out building: building height less than 18 ft, maximum length less than 300 ft, Maximum width 12.3 feet, setbacks rear yard 5feet, side yard 4 feet. Approximate building envelope 45 by 100 a home could be as large as 3375 sq ft. The property is in the HPC Zone. Please see attached deed notice that that has more information on requirements. Habitable areas generally do not include Attics, basements, porches, decks or other areas not designed for human habitation. This information deemed accurate but not guaranteed. Please see attached information of the deed notice and Resolution.