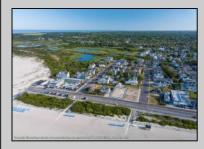

## COMMENTS

Unique opportunity to acquire a residential plot situated on Beach Avenue in C ape May. his interior lot offers picturesque beach and water views and is conveniently located near Cape May\'s vibrant shopping district, restaurants, and various attractions. Future driveway for new home to be on First Avenue. Taxes to be determined. One of the owner\'s is a NJ licensed real estate salesperson. A bit more information: lot size, 9100 sq ft., Building set back line 20 feet, lot width 65feet, Lot frontage 65 feet, Habitable floor area greater than 840 sq ft, Ground floor area greater than 840 sq ft, read yard, 20 ft, side yard-each 10 ft, building height40 feet, lot coverage 75%. Accessory out building: building height less than 18 ft, maximum length less than 300 ft, Maximum width 12.3 feet, setbacks rear yard 5feet, side yard 4 feet. Approximate building envelope 45 by 100 a home could be as large as 3375 sq ft. The property is in the HPC Zone. Please see attached deed notice that that has more information on requirements. Habitable areas generally do not include Attics, basements, porches, decks or other areas not designed for human habitation. This information deemed accurate but not guaranteed. Please see attached information of the deed notice and Resolution.