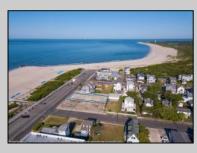

## COMMENTS

Unique opportunity to acquire a residential plot situated on Beach Avenue in C ape May. his interior lot offers picturesque beach and water views and is conveniently located near Cape May\'s vibrant shopping district, restaurants, and various attractions. Future driveway for new home to be on First Avenue. Taxes to be determined. One of the owner\'s is a NJ licensed real estate salesperson. A bit more information: lot size, 9100 sq ft., Building set back line 20 feet, lot width 65feet, Lot frontage 65 feet, Habitable floor area greater than 840 sq ft, Ground floor area greater than 840 sq ft, read yard, 20 ft, side yard-each 10 ft, building height40 feet, lot coverage 75%. Accessory out building: building height less than 18 ft, maximum length less than 300 ft, Maximum width 12.3 feet, setbacks rear yard 5feet, side yard 4 feet. Approximate building envelope 45 by 100 a home could be as large as 3375 sq ft. The property is in the HPC Zone. Please see attached deed notice that that has more information on requirements. Habitable areas generally do not include Attics, basements, porches, decks or other areas not designed for human habitation. This information deemed accurate but not guaranteed. Please see attached information of the deed notice and Resolution.