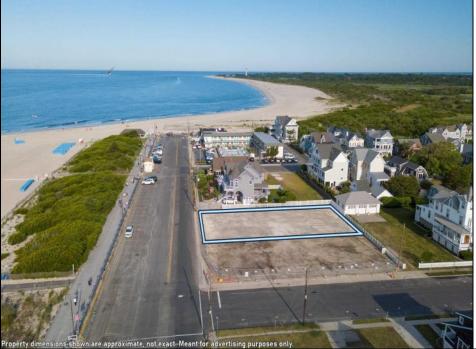

## COMMENTS

Unique opportunity to acquire a residential plot situated on Beach Avenue in C ape May. his interior lot offers picturesque beach and water views and is conveniently located near Cape May\'s vibrant shopping district, restaurants, and various attractions. Future driveway for new home to be on First Avenue. Taxes to be determined. One of the owner\'s is a NJ licensed real estate salesperson. A bit more information: lot size, 9100 sq ft., Building set back line 20 feet, lot width 65feet, Lot frontage 65 feet, Habitable floor area greater than 840 sq ft, Ground floor area greater than 840 sq ft, read yard, 20 ft, side yard-each 10 ft, building height40 feet, lot coverage 75%. Accessory out building: building height less than 18 ft, maximum length less than 300 ft, Maximum width 12.3 feet, setbacks rear yard 5feet, side yard 4 feet. Approximate building envelope 45 by 100 a home could be as large as 3375 sq ft. The property is in the HPC Zone. Please see attached deed notice that that has more information on requirements. Habitable areas generally do not include Attics, basements, porches, decks or other areas not designed for human habitation. This information deemed accurate but not guaranteed. Please see attached information of the deed notice and Resolution.