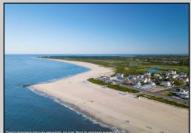

## **COMMENTS**

Unique opportunity to acquire a residential plot situated on Beach Avenue in Cape May. This exterior lot offers picturesque beach and water views and is conveniently located near Cape May\'s vibrant shopping district, restaurants, and various attractions. Future driveway for new home to be on First Avenue. Taxes to be determined. One of the owner\'s is a NJ licensed real estate salesperson. A bit more information: lot size, 9100 sq ft., Building set back line 20 feet, lot width 65feet, Lot frontage 65 feet, Habitable floor area greater than 840 sq ft, Ground floor area greater than 840 sq ft, read yard, 20 ft, side yard-each 10 ft, building height40 feet, lot coverage 75%. Accessory out building: building height less than 18 ft, maximum length less than 300 ft, Maximum width 12.3 feet, setbacks rear yard 5feet, side yard 4 feet. Approximate building envelope 45 by 100 a home could be as large as 3375 sq ft. The property is in the HPC Zone. Please see attached deed notice that that has more information on requirements. Habitable areas generally do not include Attics, basements, porches, decks or other areas not designed for human habitation. This information deemed accurate but not guaranteed. Please see attached information for verification of the deed notice and Resolution.