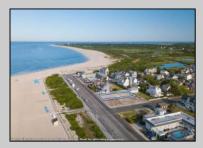

## **COMMENTS**

Unique opportunity to acquire a residential plot situated on Beach Avenue in Cape May. This exterior lot offers picturesque beach and water views and is conveniently located near Cape May\'s vibrant shopping district, restaurants, and various attractions. Future driveway for new home to be on First Avenue. Taxes to be determined. One of the owner\'s is a NJ licensed real estate salesperson. A bit more information: lot size, 9100 sq ft., Building set back line 20 feet, lot width 65feet, Lot frontage 65 feet, Habitable floor area greater than 840 sq ft, Ground floor area greater than 840 sq ft, read yard, 20 ft, side yard-each 10 ft, building height40 feet, lot coverage 75%. Accessory out building: building height less than 18 ft, maximum length less than 300 ft, Maximum width 12.3 feet, setbacks rear yard 5feet, side yard 4 feet. Approximate building envelope 45 by 100 a home could be as large as 3375 sq ft. The property is in the HPC Zone. Please see attached deed notice that that has more information on requirements. Habitable areas generally do not include Attics, basements, porches, decks or other areas not designed for human habitation. This information deemed accurate but not guaranteed. Please see attached information for verification of the deed notice and Resolution.