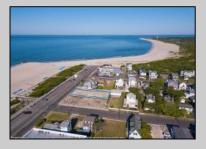

## **COMMENTS**

Unique opportunity to acquire a residential plot situated on Beach Avenue in Cape May. This exterior lot offers picturesque beach and water views and is conveniently located near Cape May\'s vibrant shopping district, restaurants, and various attractions. Future driveway for new home to be on First Avenue. Taxes to be determined. One of the owner\'s is a NJ licensed real estate salesperson. A bit more information: lot size, 9100 sq ft., Building set back line 20 feet, lot width 65feet, Lot frontage 65 feet, Habitable floor area greater than 840 sq ft, Ground floor area greater than 840 sq ft, read yard, 20 ft, side yard-each 10 ft, building height40 feet, lot coverage 75%. Accessory out building: building height less than 18 ft, maximum length less than 300 ft, Maximum width 12.3 feet, setbacks rear yard 5feet, side yard 4 feet. Approximate building envelope 45 by 100 a home could be as large as 3375 sq ft. The property is in the HPC Zone. Please see attached deed notice that that has more information on requirements. Habitable areas generally do not include Attics, basements, porches, decks or other areas not designed for human habitation. This information deemed accurate but not guaranteed. Please see attached information for verification of the deed notice and Resolution.