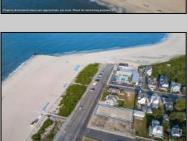

## **COMMENTS**

Unique opportunity to acquire a residential plot situated on Beach Avenue in Cape May. This exterior lot offers picturesque beach and water views and is conveniently located near Cape May\'s vibrant shopping district, restaurants, and various attractions. Future driveway for new home to be on First Avenue. Taxes to be determined. One of the owner\'s is a NJ licensed real estate salesperson. A bit more information: lot size, 9100 sq ft., Building set back line 20 feet, lot width 65feet, Lot frontage 65 feet, Habitable floor area greater than 840 sq ft, Ground floor area greater than 840 sq ft, read yard, 20 ft, side yard-each 10 ft, building height40 feet, lot coverage 75%. Accessory out building: building height less than 18 ft, maximum length less than 300 ft, Maximum width 12.3 feet, setbacks rear yard 5feet, side yard 4 feet. Approximate building envelope 45 by 100 a home could be as large as 3375 sq ft. The property is in the HPC Zone. Please see attached deed notice that that has more information on requirements. Habitable areas generally do not include Attics, basements, porches, decks or other areas not designed for human habitation. This information deemed accurate but not guaranteed. Please see attached information for verification of the deed notice and Resolution.