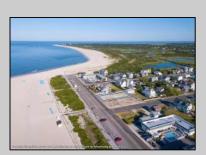

## **COMMENTS**

Unique opportunity to acquire a residential plot situated on Beach Avenue in Cape May. This exterior lot offers picturesque beach and water views and is conveniently located near Cape May\'s vibrant shopping district, restaurants, and various attractions. Future driveway for new home to be on First Avenue. Taxes to be determined. One of the owner\'s is a NJ licensed real estate salesperson. A bit more information: lot size, 9100 sq ft., Building set back line 20 feet, lot width 65feet, Lot frontage 65 feet, Habitable floor area greater than 840 sq ft, Ground floor area greater than 840 sq ft, read yard, 20 ft, side yard-each 10 ft, building height40 feet, lot coverage 75%. Accessory out building: building height less than 18 ft, maximum length less than 300 ft, Maximum width 12.3 feet, setbacks rear yard 5feet, side yard 4 feet. Approximate building envelope 45 by 100 a home could be as large as 3375 sq ft. The property is in the HPC Zone. Please see attached deed notice that that has more information on requirements. Habitable areas generally do not include Attics, basements, porches, decks or other areas not designed for human habitation. This information deemed accurate but not guaranteed. Please see attached information for verification of the deed notice and Resolution.