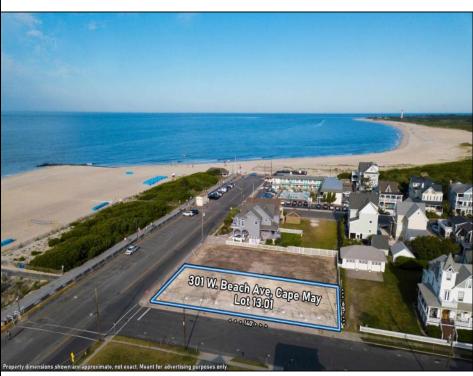

## **COMMENTS**

Unique opportunity to acquire a residential plot situated on Beach Avenue in Cape May. This exterior lot offers picturesque beach and water views and is conveniently located near Cape May\'s vibrant shopping district, restaurants, and various attractions. Future driveway for new home to be on First Avenue. Taxes to be determined. One of the owner\'s is a NJ licensed real estate salesperson. A bit more information: lot size, 9100 sq ft., Building set back line 20 feet, lot width 65feet, Lot frontage 65 feet, Habitable floor area greater than 840 sq ft, Ground floor area greater than 840 sq ft, read yard, 20 ft, side yard-each 10 ft, building height40 feet, lot coverage 75%. Accessory out building: building height less than 18 ft, maximum length less than 300 ft, Maximum width 12.3 feet, setbacks rear yard 5feet, side yard 4 feet. Approximate building envelope 45 by 100 a home could be as large as 3375 sq ft. The property is in the HPC Zone. Please see attached deed notice that that has more information on requirements. Habitable areas generally do not include Attics, basements, porches, decks or other areas not designed for human habitation. This information deemed accurate but not guaranteed. Please see attached information for verification of the deed notice and Resolution.