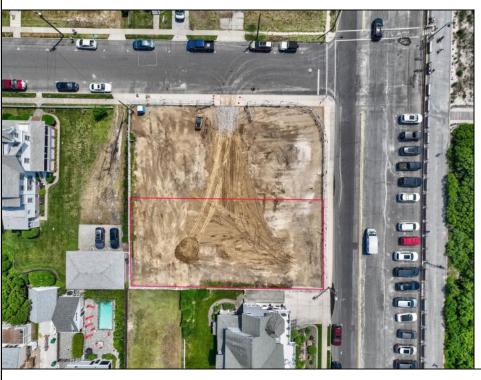

## COMMENTS

Unique opportunity to acquire a residential clear lot located on Beach Avenue, in Cape May. Inside lot with beach and water views. Within close proximity to Cape May\'s shopping district, restaurants and all of Cape May\'s offerings. Taxes to be determined. One of the owner\'s is a NJ licensed real estate salesperson.