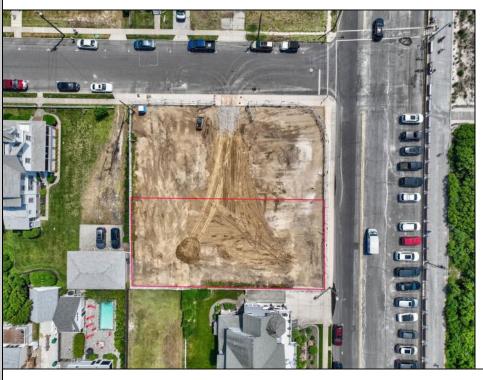

## COMMENTS

Unique opportunity to acquire a residential clear lot located on Beach Avenue, in Cape May. Inside lot with beach and water views. Within close proximity to Cape May\'s shopping district, restaurants and all of Cape May\'s offerings. Taxes to be determined. One of the owner\'s is a NJ licensed real estate salesperson.