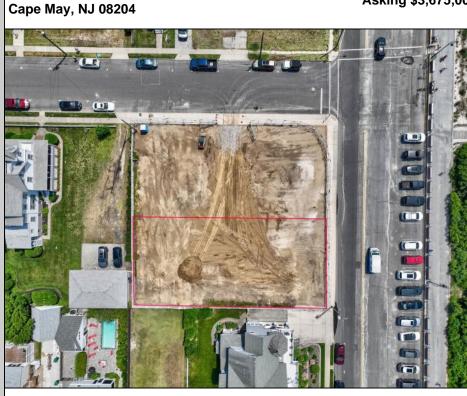

## COMMENTS

Unique opportunity to acquire a residential clear lot located on Beach Avenue, in Cape May. Inside lot with beach and water views. Within close proximity to Cape May's shopping district, restaurants and all of Cape May's offerings. Taxes to be determined. One of the owner's is a NJ licensed real estate salesperson.

## Asking \$3,675,000.00