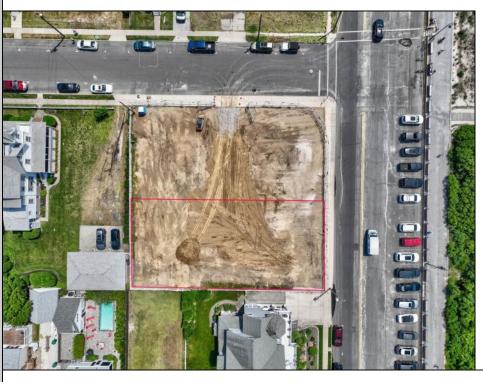

## COMMENTS

Unique opportunity to acquire a residential clear lot located on Beach Avenue, in Cape May. Inside lot with beach and water views. Within close proximity to Cape May\'s shopping district, restaurants and all of Cape May\'s offerings. Taxes to be determined. One of the owner\'s is a NJ licensed real estate salesperson.