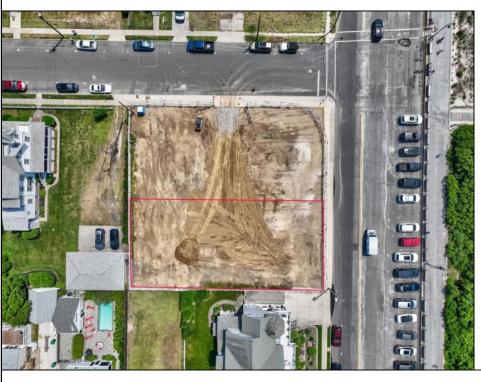

## COMMENTS

Unique opportunity to acquire a residential clear lot located on Beach Avenue, in Cape May. Inside lot with beach and water views. Within close proximity to Cape May\'s shopping district, restaurants and all of Cape May\'s offerings. Taxes to be determined. One of the owner\'s is a NJ licensed real estate salesperson.