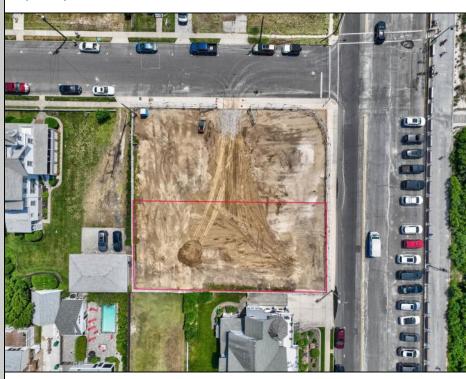

## COMMENTS

Unique opportunity to acquire a residential clear lot located on Beach Avenue, in Cape May. Inside lot with beach and water views. Within close proximity to Cape May's shopping district, restaurants and all of Cape May's offerings. Taxes to be determined. One of the owner's is a NJ licensed real estate salesperson.