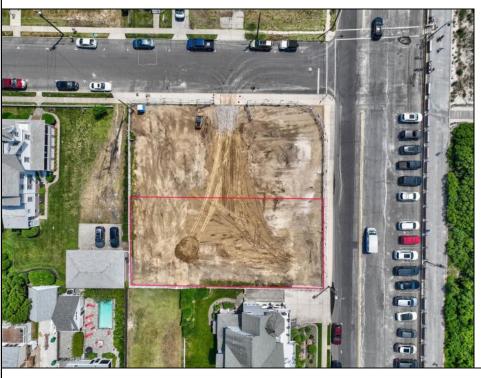

## COMMENTS

Unique opportunity to acquire a residential clear lot located on Beach Avenue, in Cape May. Inside lot with beach and water views. Within close proximity to Cape May\'s shopping district, restaurants and all of Cape May\'s offerings. Taxes to be determined. One of the owner\'s is a NJ licensed real estate salesperson.