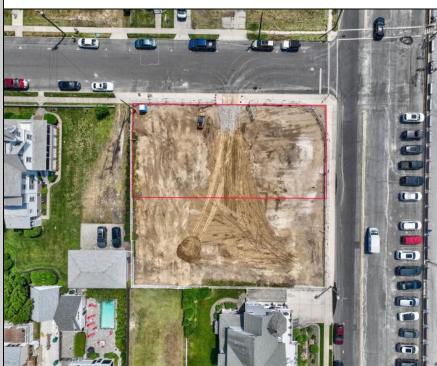

## COMMENTS

Unique opportunity to acquire a residential cleared lot located on Beach Avenue, in Cape May. Corner location with beach and water views. Within close proximity to Cape May\'s shopping district, restaurants and all of Cape May\'s offerings. Future driveway for new home to be on First Avenue. Taxes to be determined. One of the owner\'s is a NJ licensed real estate salesperson. **PROPERTY DETAILS** 