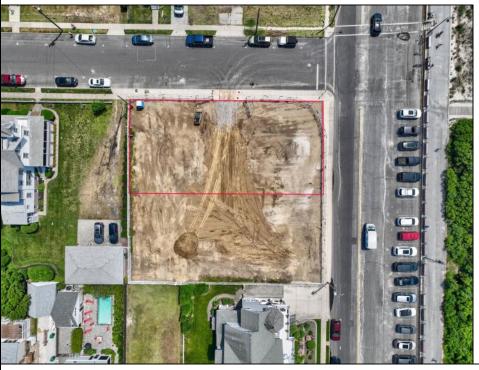

## **COMMENTS**

Unique opportunity to acquire a residential cleared lot located on Beach Avenue, in Cape May. Corner location with beach and water views. Within close proximity to Cape May\'s shopping district, restaurants and all of Cape May\'s offerings. Future driveway for new home to be on First Avenue. Taxes to be determined. One of the owner\'s is a NJ licensed real estate salesperson.