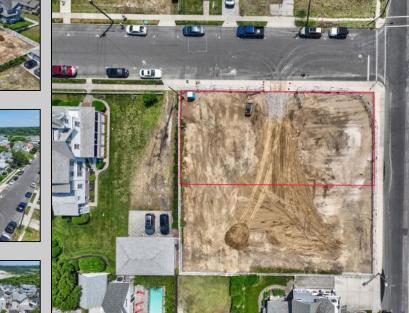

## COMMENTS

Unique opportunity to acquire a residential cleared lot located on Beach Avenue, in Cape May. Corner location with beach and water views. Within close proximity to Cape May\'s shopping district, restaurants and all of Cape May\'s offerings. Future driveway for new home to be on First Avenue. Taxes to be determined. One of the owner\'s is a NJ licensed real estate salesperson. **PROPERTY DETAILS** 