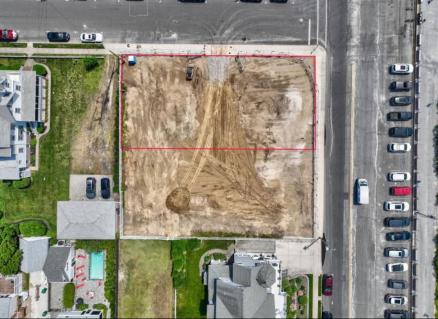

## COMMENTS

Unique opportunity to acquire a residential cleared lot located on Beach Avenue, in Cape May. Corner location with beach and water views. Within close proximity to Cape May\'s shopping district, restaurants and all of Cape May\'s offerings. Future driveway for new home to be on First Avenue. Taxes to be determined. One of the owner\'s is a NJ licensed real estate salesperson. **PROPERTY DETAILS** 